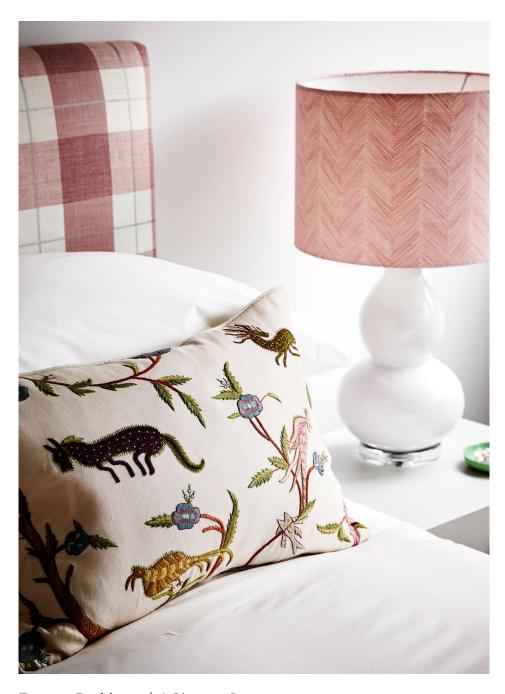

**Treetop Residence** | A Place to Dream

A bespoke, upholstered bedhead in a pink and metallic silver pin-stripe plaid with a gourd lamp and custom shade in hand-printed, blush herringbone print. Crisp white luxury bed linens finished off with a gorgeous, hand-embroidered fantasy forest cushion.