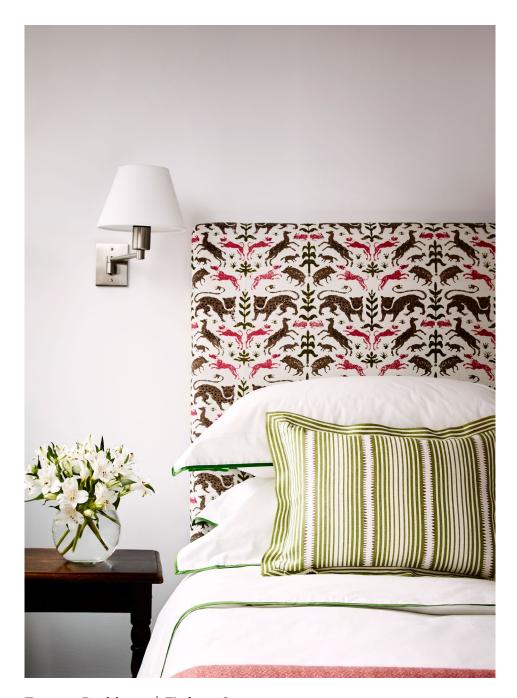

#### **Treetop Residence** | Fit for a Queen

A custom bedhead with hand-printed, jungle motif upholstery accented with a custom, flanged-edge cushion in fern green stripe. Luxury bed linens in a pure white with shamrock, knife-edge trim grace the bed.