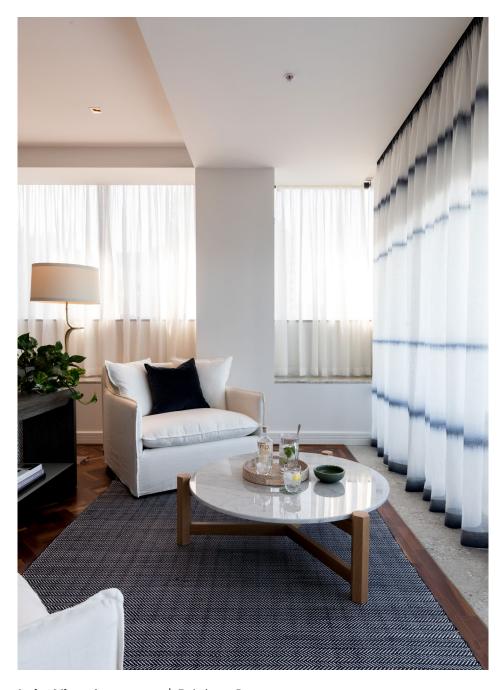

**Cressy House** | A Place to Unwind An occasional chair upholstered in caramel coloured velvet, paired with a custom-made cushion in a bold, organic print.

**Lake View Apartment** | *Brighter Days* 

Light filtering and sheer, bespoke floor to ceiling curtains with indigo ink-wash detail. Custom navy velvet cushion on luxurious linen armchairs in ivory, finished with a 1.5cm flanged edge.