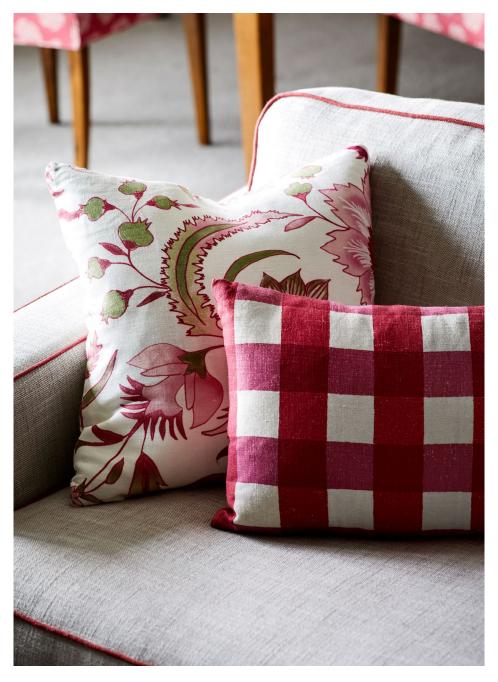

**Treetop Residence** | *Pattern Mixing, Colour Matching*Custom cushions in oversized, magenta check and botanical print on a much loved sofa that has been reshaped and reupholstered in a natural linen complete with a pop of chili red piping.