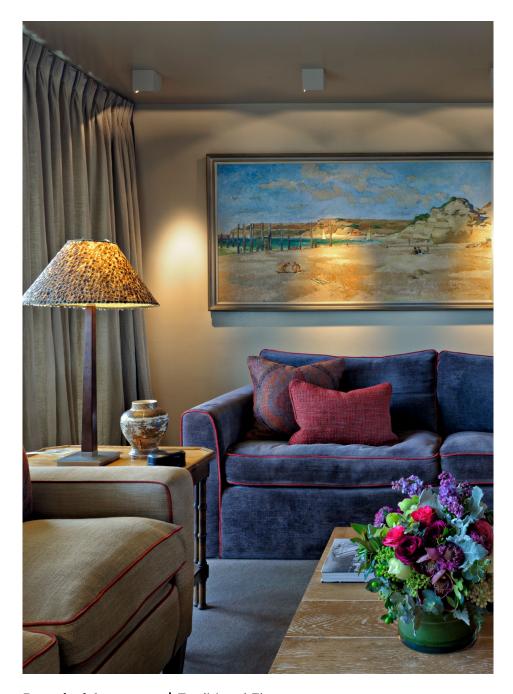

#### **Botanical Apartment |** *Traditional Elegance*

A pairing of plush reupholstered sofas in rich aubergine and natural linen, both with contrasting piping in cool red. Specially made paisley print and maroon cushions with complimentary piping and floor to ceiling curtains in a refined, natural weave.