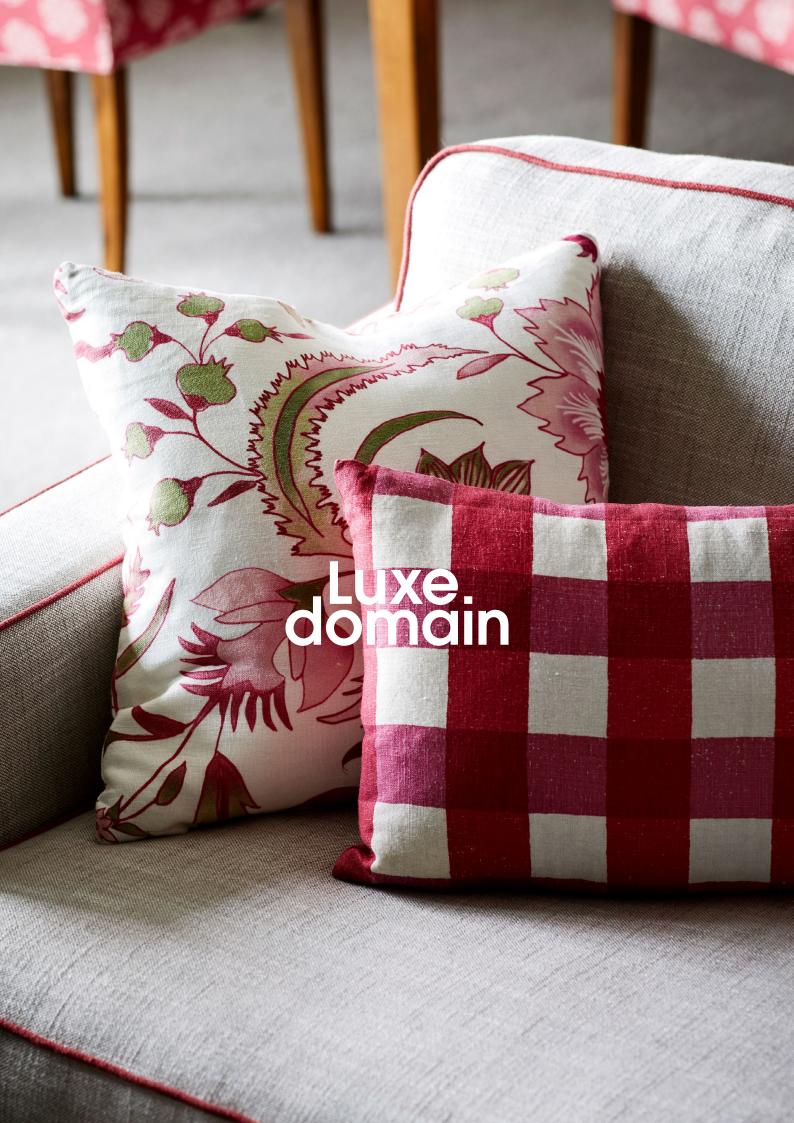

**Treetop Residence** | *Pattern Mixing, Colour Matching*Custom cushions in oversized, magenta check and botanical print on a much loved sofa that has been reshaped and reupholstered in a natural linen complete with a pop of chili red piping.