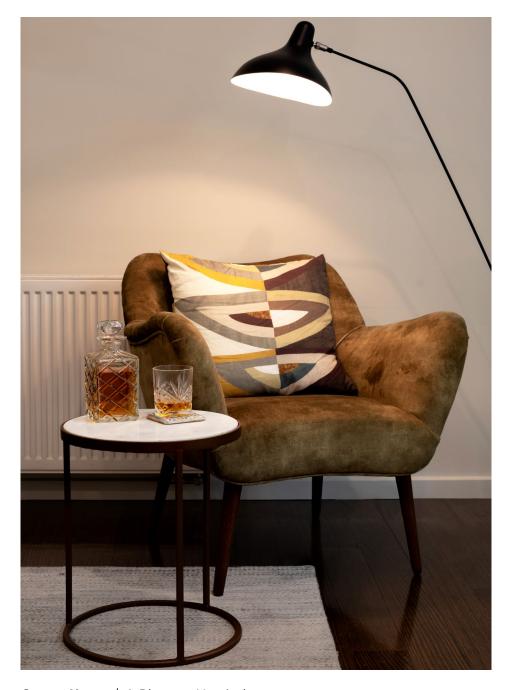

**Cressy House** | A Place to Unwind An occasional chair upholstered in caramel coloured velvet, paired with a custom-made cushion in a bold, organic print.

**Lake View Apartment** | *Brighter Days* 

Light filtering and sheer, bespoke floor to ceiling curtains with indigo ink-wash detail. Custom navy velvet cushion on luxurious linen armchairs in ivory, finished with a 1.5cm flanged edge.