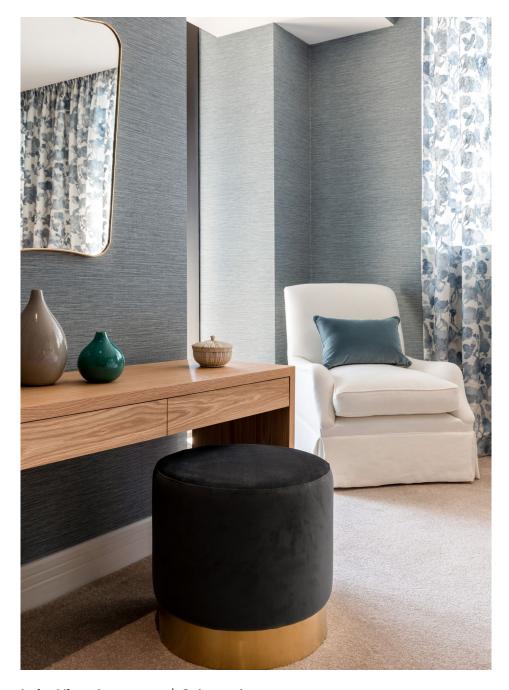

**Lake View Apartment** | Calm and cosy

A velvet ottoman set atop a circular brass base. A custom mid-blue cushion on an upholstered occasional chair with French-pleated skirt, set against delicately embroidered, sheer curtains.