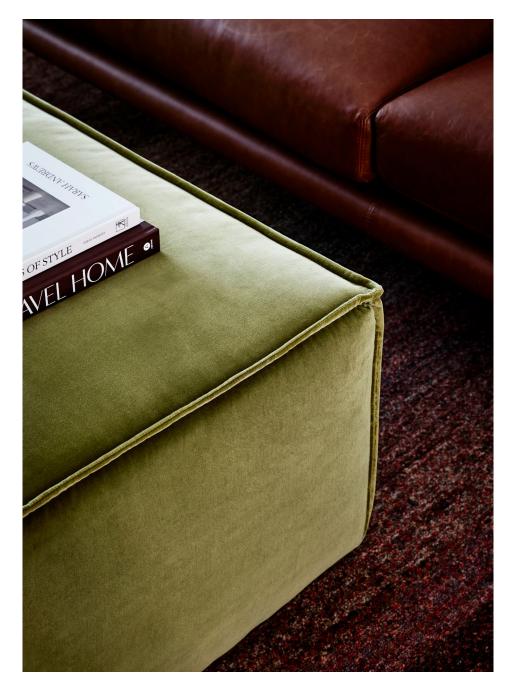

**Elgin House** | A Touch of Velvet A rich olive ottoman and coffee table, upholstered in stain-resistant velvet featuring stylish piping detail.