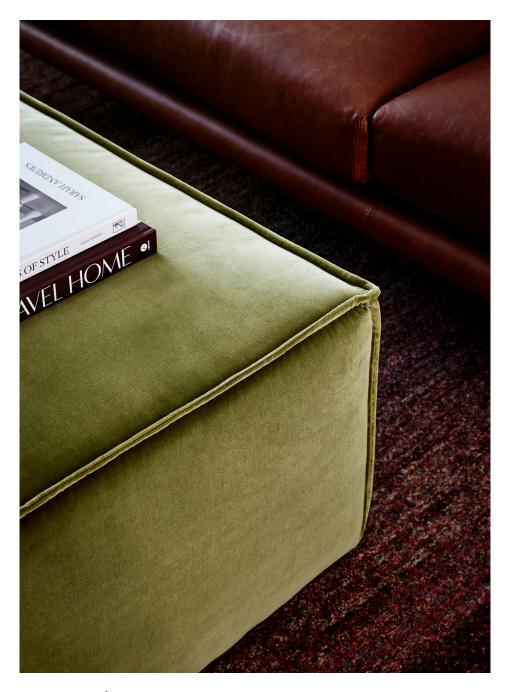

**Elgin House** | A Touch of Velvet A rich olive ottoman and coffee table, upholstered in stain-resistant velvet featuring stylish piping detail.