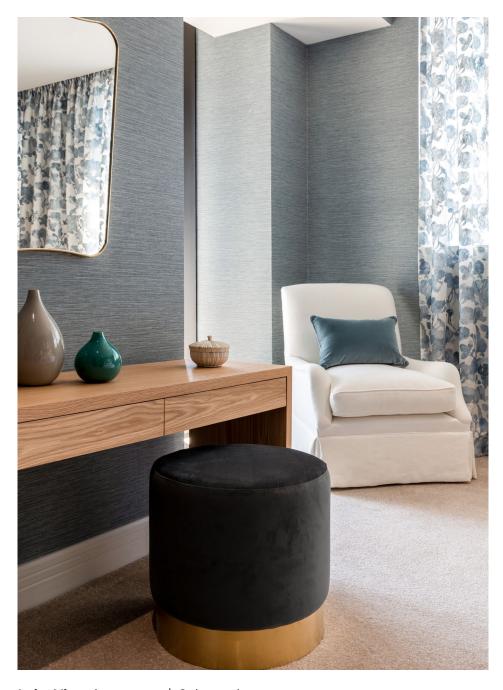

**Lake View Apartment** | Calm and cosy

A velvet ottoman set atop a circular brass base. A custom mid-blue cushion on an upholstered occasional chair with French-pleated skirt, set against delicately embroidered, sheer curtains.