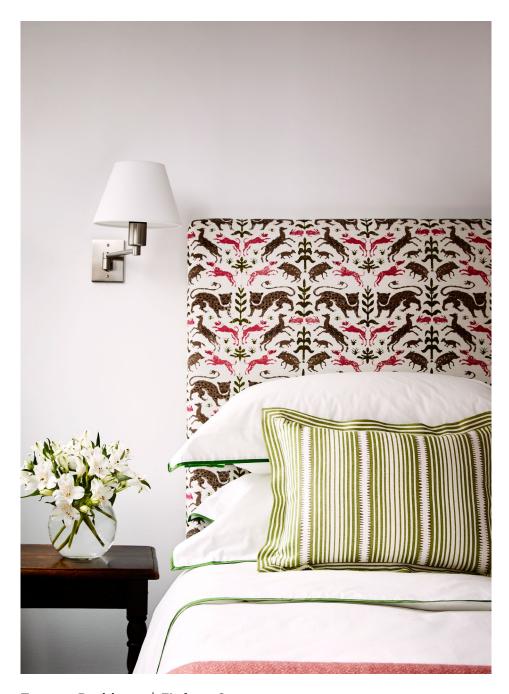

#### **Treetop Residence** | Fit for a Queen

A custom bedhead with hand-printed, jungle motif upholstery accented with a custom, flanged-edge cushion in fern green stripe. Luxury bed linens in a pure white with shamrock, knife-edge trim grace the bed.