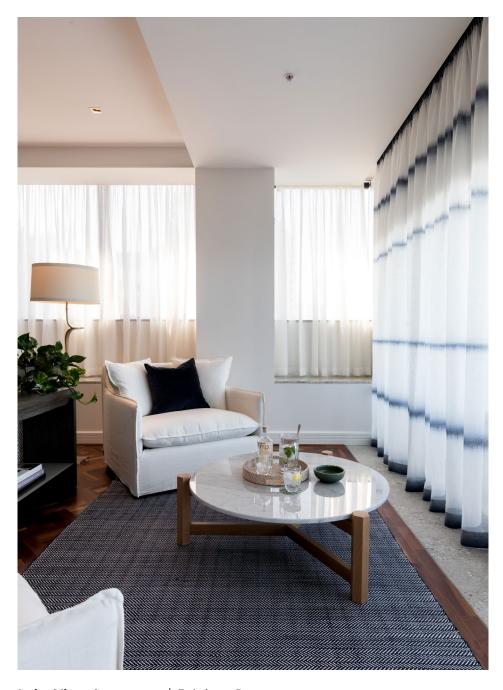

**Cressy House** | A Place to Unwind

An occasional chair upholstered in caramel coloured velvet, paired with a custom-made cushion in a bold, organic print.

**Lake View Apartment** | *Brighter Days* 

Light filtering and sheer, bespoke floor to ceiling curtains with indigo ink-wash detail. Custom navy velvet cushion on luxurious linen armchairs in ivory, finished with a 1.5cm flanged edge.