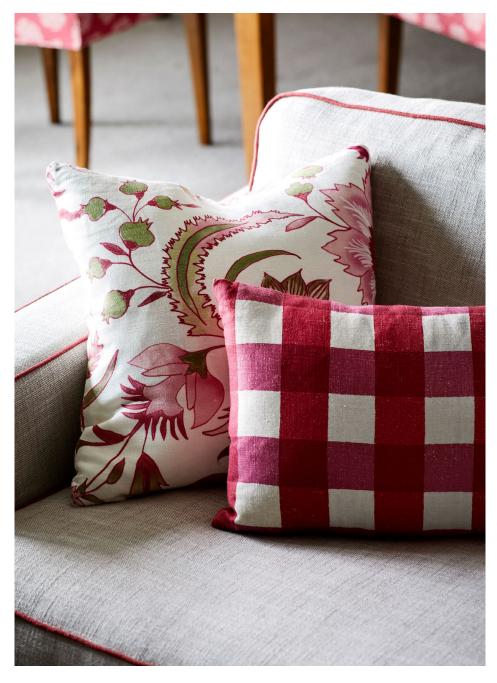

**Treetop Residence** | *Pattern Mixing, Colour Matching*Custom cushions in oversized, magenta check and botanical print on a much loved sofa that has been reshaped and reupholstered in a natural linen complete with a pop of chili red piping.