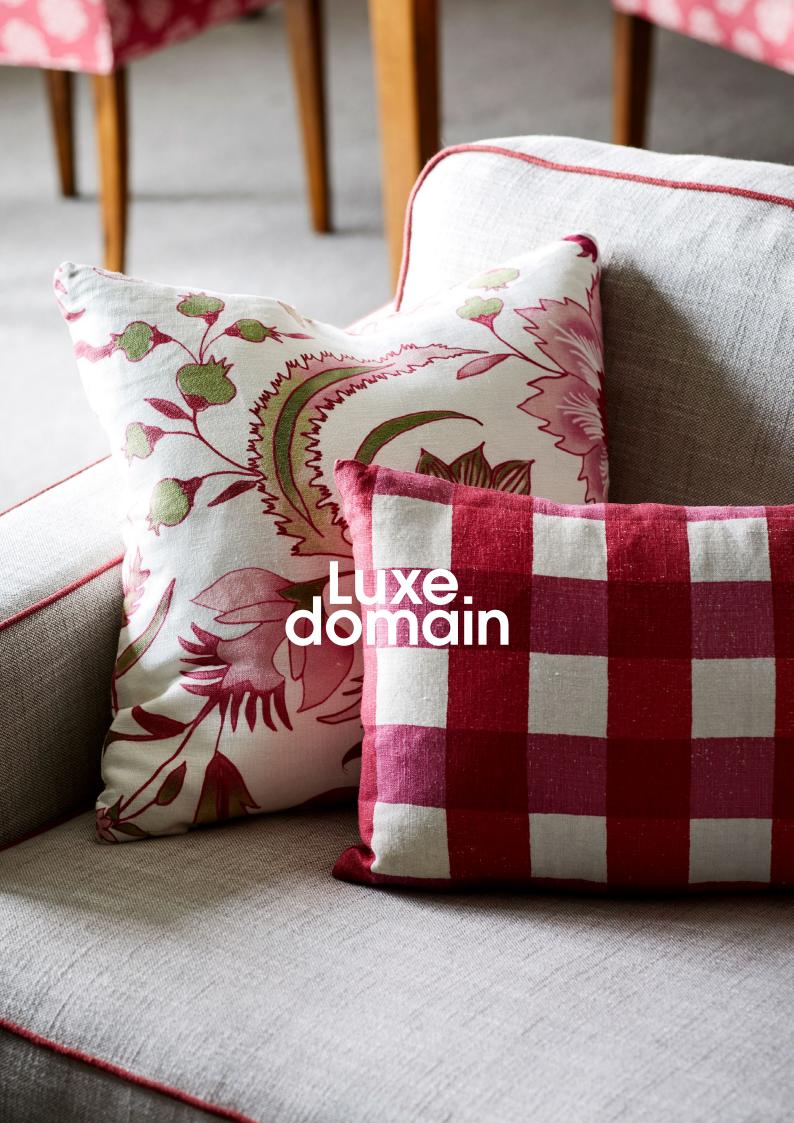

**Treetop Residence** | *Pattern Mixing, Colour Matching*Custom cushions in oversized, magenta check and botanical print on a much loved sofa that has been reshaped and reupholstered in a natural linen complete with a pop of chili red piping.