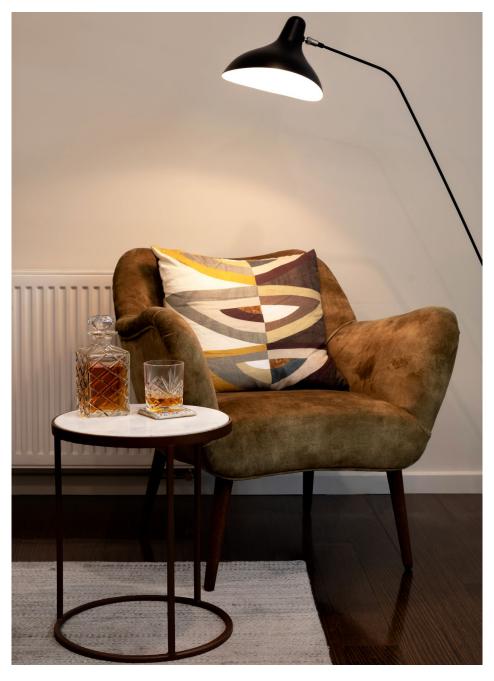

**Cressy House** | A Place to Unwind

An occasional chair upholstered in caramel coloured velvet, paired with a custom-made cushion in a bold, organic print.

**Lake View Apartment** | *Brighter Days* 

Light filtering and sheer, bespoke floor to ceiling curtains with indigo ink-wash detail. Custom navy velvet cushion on luxurious linen armchairs in ivory, finished with a 1.5cm flanged edge.