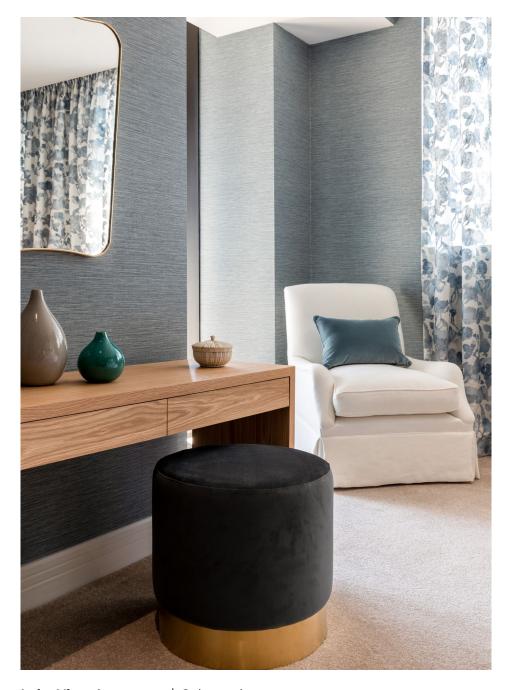

**Lake View Apartment** | Calm and cosy

A velvet ottoman set atop a circular brass base. A custom mid-blue cushion on an upholstered occasional chair with French-pleated skirt, set against delicately embroidered, sheer curtains.